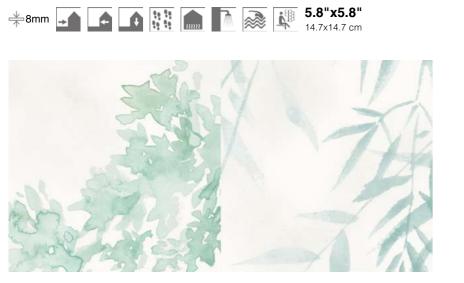

### Bambu

**5.8"x5.8"** 188075

**Technical Specifications** 

| CHARACTERISTICS                  | STANDARD      | DECLARED ASTM |
|----------------------------------|---------------|---------------|
| Dimensions                       | ISO 10545-2   | ± 0.5%        |
| Water Absorption                 | ISO 10545-3   | E<=0.5%       |
| Resistance to Surface Abrasion   | ISO 10545-7   | Class 3       |
| Chemical Resistance              | ISO 10545-13  | GLA           |
| Flatness                         | ISO 10545-2   | ± 0.5%        |
| Crazing Resistance               | ISO 10545-11  | Accomplish    |
| Resistance to Stains             | ISO 10545-14  | 5             |
| Chemical Resistance Swimmingpool | ISO 10545-13  | GA            |
| Slip Resistance                  | 41901 EX      | Class 1       |
| Breaking Strength                | ISO 10545-4:9 | >=350 lbf     |
| Frost Resistance                 | ISO 10545-12  | Accomplish    |
| Resistance to Thermal Shock      | ISO 10545-9   | Accomplish    |