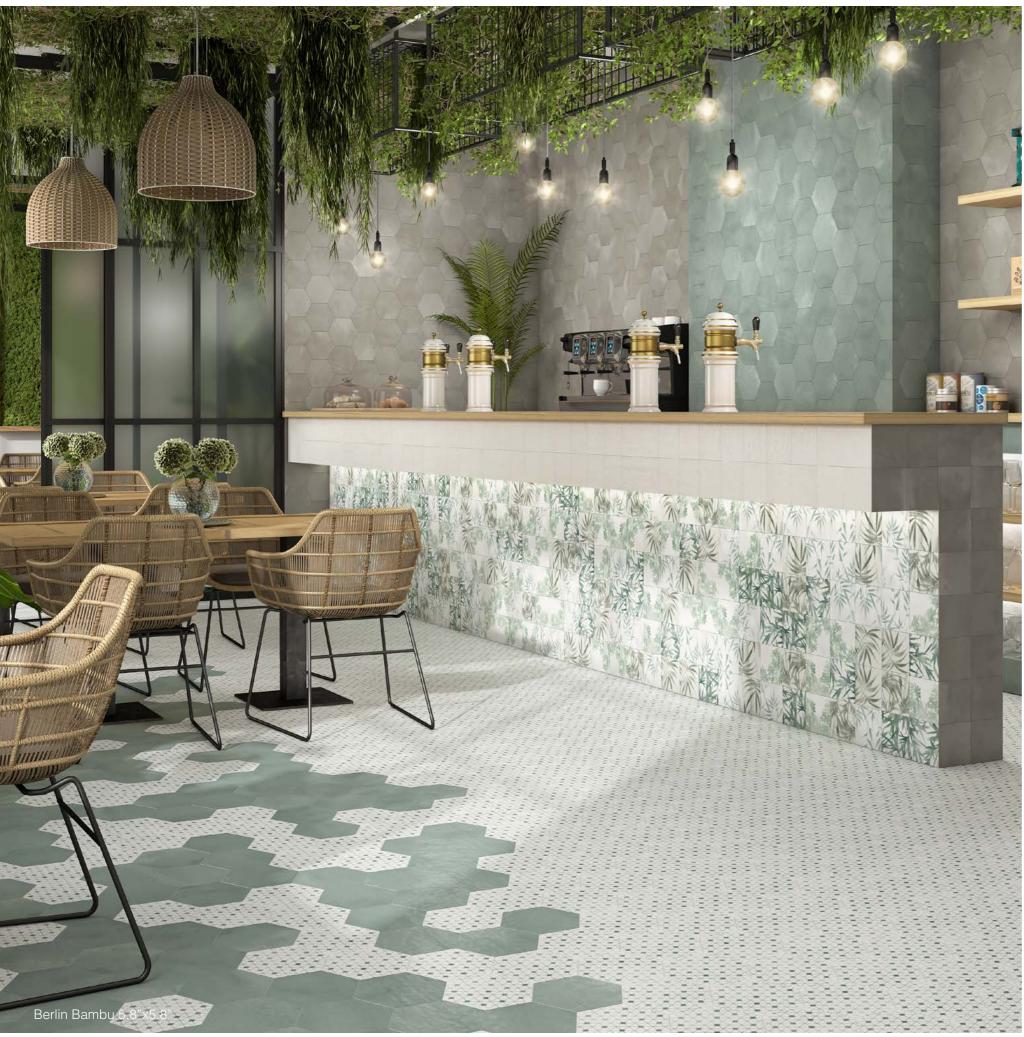

## **Berlin**

Berlin, the new collection where the concept of concrete has been re-imagined with countless products in a variety of sizes and colors and with various accessories to allow everyone to create unique-feeling spaces.

## Berlin

Glazed Porcelain

### Bambu

**5.8"x5.8"** 188075

**Technical Specifications** 

| CHARACTERISTICS                  | STANDARD      | DECLARED ASTM |
|----------------------------------|---------------|---------------|
| Dimensions                       | ISO 10545-2   | ± 0.5%        |
| Water Absorption                 | ISO 10545-3   | E<=0.5%       |
| Resistance to Surface Abrasion   | ISO 10545-7   | Class 3       |
| Chemical Resistance              | ISO 10545-13  | GLA           |
| Flatness                         | ISO 10545-2   | ± 0.5%        |
| Crazing Resistance               | ISO 10545-11  | Accomplish    |
| Resistance to Stains             | ISO 10545-14  | 5             |
| Chemical Resistance Swimmingpool | ISO 10545-13  | GA            |
| Slip Resistance                  | 41901 EX      | Class 1       |
| Breaking Strength                | ISO 10545-4:9 | >=350 lbf     |
| Frost Resistance                 | ISO 10545-12  | Accomplish    |
| Resistance to Thermal Shock      | ISO 10545-9   | Accomplish    |