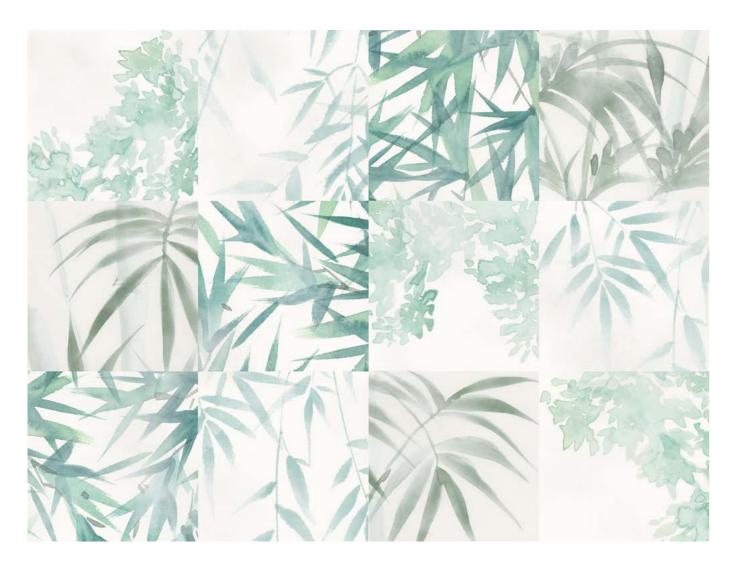

-2   | ± 0.5%        |
| Water Absorption                 | ISO 10545-3   | E<=0.5%       |
| Resistance to Surface Abrasion   | ISO 10545-7   | Class 3       |
| Chemical Resistance              | ISO 10545-13  | GLA           |
| Flatness                         | ISO 10545-2   | ± 0.5%        |
| Crazing Resistance               | ISO 10545-11  | Accomplish    |
| Resistance to Stains             | ISO 10545-14  | 5             |
| Chemical Resistance Swimmingpool | ISO 10545-13  | GA            |
| Slip Resistance                  | 41901 EX      | Class 1       |
| Breaking Strength                | ISO 10545-4:9 | >=350 lbf     |
| Frost Resistance                 | ISO 10545-12  | Accomplish    |
| Resistance to Thermal Shock      | ISO 10545-9   | Accomplish    |

### Other Faces



### Packaging Info

|           | SF per carton | PC per carton | BX per pallet |
|-----------|---------------|---------------|---------------|
| 5.8"x5.8" | 498.15        | 44            | 70            |